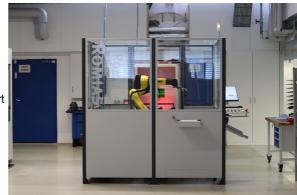

## New automated laser marking cell!

As part of our strategy 4.0 to optimize all processes, we have invested in an automated cell for laser marking our insertable tools.

With the new automated cell, we can carry out your specific marking requests of the insertable tools even faster and more precisely. Another advantage for our customers is that the desired marking is already visible on the tool as part of the customer-specific approval drawing. The character length and text size may have to be adapted to the tool format.

## The advantages:

- Faster throughput times
- More security due to visible marking as part of the approval drawing
- Greater process reliability

The new automated laser marking cell has already been put into operation.