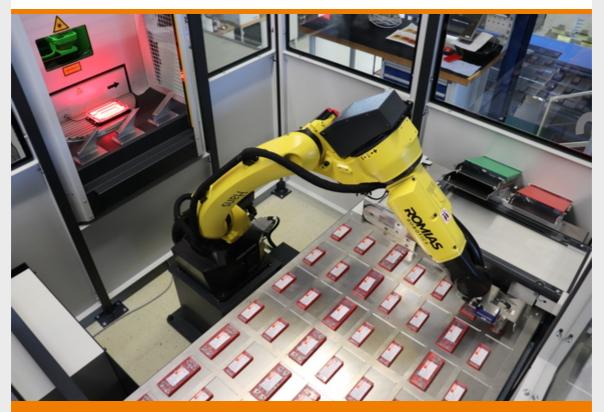

## New automated laser marking cell!

As part of our strategy 4.0 to optimize all processes, we have invested in an automated cell for laser marking our insertable tools.

With the new automated cell, we can carry out your specific marking requests of the insertable tools even faster and more precisely. Another advantage for our customers is that the desired marking is already visible on the tool as part of the customer-specific approval drawing. The character length and text size may have to be adapted to the tool format.

## The advantages:

- Faster throughput times
- More security due to visible marking as part of the approval drawing
- Greater process reliability

The new automated laser marking cell has already been put into operation.