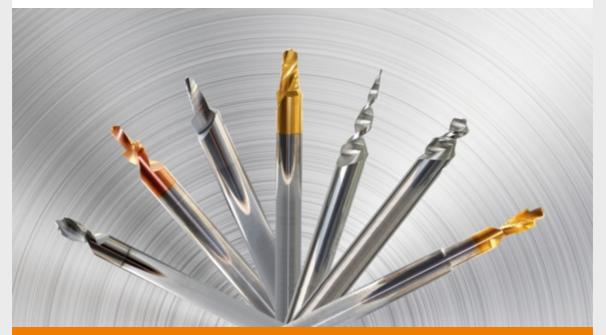

## Form drilling with solid carbide drills

When the insertable form drill system reaches its limits, in terms of stability and accuracy, Schwanog solid carbide drills are the perfect supplement. The solid carbide drills are available in twist or spade drill design with or without coolant through

As with Schwanog insertable form drills, the profiles of the solid carbide drills are always ground according to customer drawing. All precision parameters can be reliably repeated and can be verified by state- of-the-art measuring machines.

## Overview of the technical facts:

- Bore-Ø up to 25mm
- For high-precision drilling
- For deep bores
- Available in twist and spade drill design
- Significant increase in tool life due to the use of optimum carbide grades and coatings