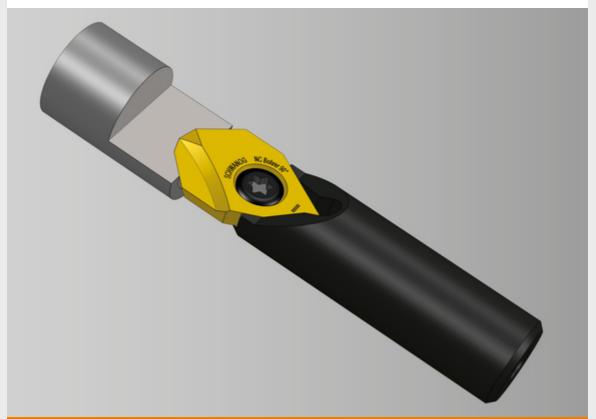

## Schwanog interchangeable center drill!

To ensure consistently high precision in series production, center drills are used to prevent drills walking and to maintain a chamfer on the drill diameter.

Schwanog center drills are quick changeable and offer a high repeatability of ±0.01mm, resulting in less machine downtime. Designs range from 60 to 140 degrees and depending on the material to be machined various carbide grades and coatings can be applied.

The quick-change ability of the drill inserts guarantees a 40% increase in productivity. The interchangeable drills are offered in both left-hand and right-hand versions, where always the same holder can be used, which significantly increases flexibility. Upon request our drill inserts are available with edge preparation to reduce possible chatter.