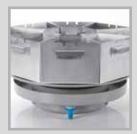

The Schwanog broaching tool carries a quarter circle geometry with 6 teeth while only the first tooth carries a complete (finish depth) profile while the remaining 5 teeth are considered roughing teeth.

The broaching of serrations is a two step process. With the first step the spindle does not move and the tool feeds three times until the first tooth is completely established. With the second step the spindle starts indexing and the 5 successive teeth are continuously machined until they are broached to finished depth.