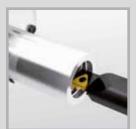

The Schwanog broaching tool carries a quarter circle geometry with 6 teeth while only the first tooth carries a complete (finish depth) profile while the remaining 5 teeth are considered roughing teeth.

The broaching of serrations is a two step process. With the first step the spindle does not move and the tool feeds three times until the first tooth is completely established. With the second step the spindle starts indexing and the 5 successive teeth are continuously machined until they are broached to finished depth.

The advantages for the user are clear to see with our smart tooling system:

- Significant cost savings due to set up time reduction.
- □ Reduction of part cycle time due to quicker production cycles.

Schwanog tool and part with serration.