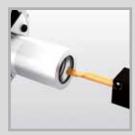

With Schwanog's "broaching (serration) tool", manufacturer of serrated turned parts i.e. according to DIN 5480, 5481 or 5482 are able to use a completely new approach to machine these parts. I.e. the machining of a serrated part made from 1045 steel is achieved on a conventional lathe in a single operation, in just 7 seconds and eliminates the cleaning, handling, planning and controlling process.

## **Process**

**Roughing:** The C-axis does not move, feedrate in Z approx. 0.1 mm, depending on profile.

Feeding until the first tooth is finished.

Indexing tooth for tooth until serration is complete via rotation of the C-axis.