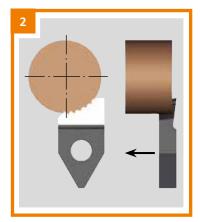

The Schwanog broaching tool carries a quarter circle geometry with 6 teeth while only the first tooth carries a complete (finish depth) profile while the remaining 5 teeth are considered roughing teeth.

The broaching of serrations is a two step process. With the first step the spindle does not move and the tool feeds three times until the first tooth is completely established. With the second step the spindle starts indexing and the 5 successive teeth are continuously machined until they are broached to finished depth.

## **Process**

**Roughing:** The C-axis does not move, feedrate in Z approx. 0.1 mm, depending on profile.

Feeding until the first tooth is finished.

Indexing tooth for tooth until serration is complete via rotation of the C-axis.