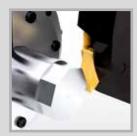

The Schwanog broaching tool carries a quarter circle geometry with 6 teeth while only the first tooth carries a complete (finish depth) profile while the remaining 5 teeth are considered roughing teeth.

The broaching of serrations is a two step process. With the first step the spindle does not move and the tool feeds three times until the first tooth is completely established. With the second step the spindle starts indexing and the 5 successive teeth are continuously machined until they are broached to finished depth.