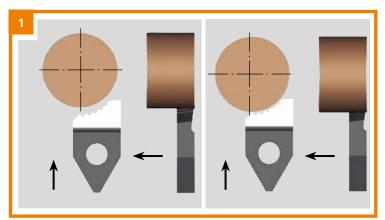

The broaching of serrations is a two step process. With the first step the spindle does not move and the tool feeds three times until the first tooth is completely established. With the second step the spindle starts indexing and the 5 successive teeth are continuously machined until they are broached to finished depth.

## **Process**

**Roughing:** The C-axis does not move, feedrate in Z approx. 0.1 mm, depending on profile.

Feeding until the first tooth is finished.

Indexing tooth for tooth until serration is complete via rotation of the C-axis.