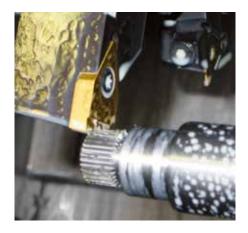

With Schwanog's "broaching (serration) tool", manufacturer of serrated turned parts i.e. according to DIN 5480, 5481 or 5482 are able to use a completely new approach to machine these parts. I.e. the machining of a serrated part made from 1045 steel is achieved on a conventional lathe in a single operation, in just 7 seconds and eliminates the cleaning, handling, planning and controlling process.

The Schwanog broaching tool carries a quarter circle geometry with 6 teeth while only the first tooth carries a complete (finish depth) profile while the remaining 5 teeth are considered roughing teeth.