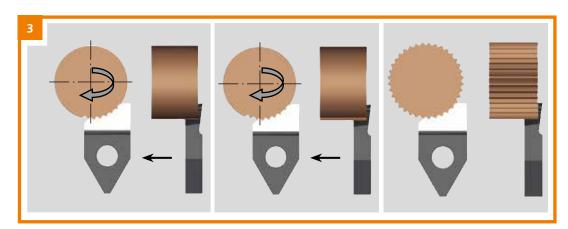

The Schwanog broaching tool carries a quarter circle geometry with 6 teeth while only the first tooth carries a complete (finish depth) profile while the remaining 5 teeth are considered roughing teeth.

The broaching of serrations is a two step process. With the first step the spindle does not move and the tool feeds three times until the first tooth is completely established. With the second step the spindle starts indexing and the 5 successive teeth are continuously machined until they are broached to finished depth.

## **Process**

**Roughing:** The C-axis does not move, feedrate in Z approx. 0.1 mm, depending on profile.

Feeding until the first tooth is finished.

Indexing tooth for tooth until serration is complete via rotation of the C-axis.