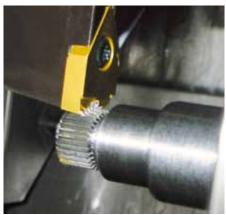

With Schwanog's "broaching (serration) tool", manufacturer of serrated turned parts i.e. according to DIN 5480, 5481 or 5482 are able to use a completely new approach to machine these parts. I.e. the machining of a serrated part made from 1045 steel is achieved on a conventional lathe in a single operation, in just 7 seconds and eliminates the cleaning, handling, planning and controlling process.

The Schwanog broaching tool carries a quarter circle geometry with 6 teeth while only the first tooth carries a complete (finish depth) profile while the remaining 5 teeth are considered roughing teeth.