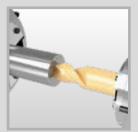

The broaching of serrations is a two step process. With the first step the spindle does not move and the tool feeds three times until the first tooth is completely established. With the second step the spindle starts indexing and the 5 successive teeth are continuously machined until they are broached to finished depth.

## **Process**

**Roughing:** The C-axis does not move, feedrate in Z approx. 0.1 mm, depending on profile.

Feeding until the first tooth is finished.

Indexing tooth for tooth until serration is complete via rotation of the C-axis.