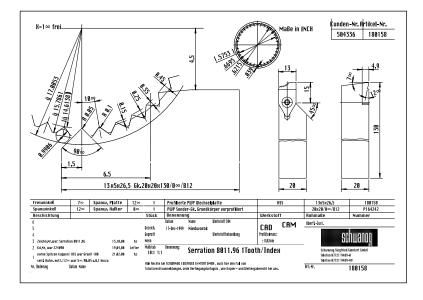

With Schwanog's "broaching (serration) tool", manufacturer of serrated turned parts i.e. according to DIN 5480, 5481 or 5482 are able to use a completely new approach to machine these parts. I.e. the machining of a serrated part made from 1045 steel is achieved on a conventional lathe in a single operation, in just 7 seconds and eliminates the cleaning, handling, planning and controlling process.

The Schwanog broaching tool carries a quarter circle geometry with 6 teeth while only the first tooth carries a complete (finish depth) profile while the remaining 5 teeth are considered roughing teeth.