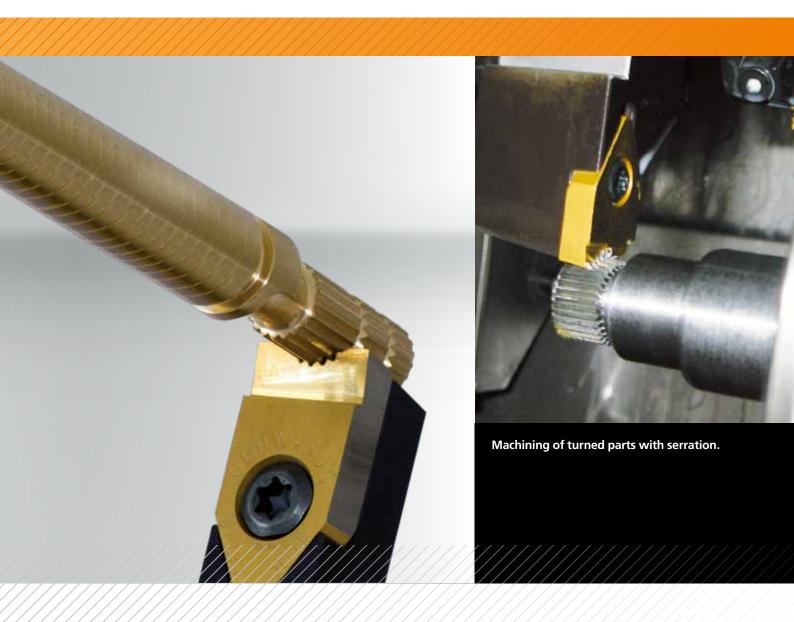

#### **Machining of Turned Parts with Serration.**

As the specialist for insertable form tools, let us show you how you can cut cost while machining turned parts with serration.

It is fact that the conventional machining of serrations on turned parts requires a separate process either while milling or broaching. Before either of these finishing processes can take place the parts generally must go through a costly cleaning process.

With Schwanog's "broaching (serration) tool", manufacturer of serrated turned parts i.e. according to DIN 5480, 5481 or 5482 are able to use a completely new approach to machine these parts. I.e. the machining of a serrated part made from 1045 steel is achieved on a conventional lathe in a single operation, in just 7 seconds and eliminates the cleaning, handling, planning and controlling process.

The advantages for the user are clear to see with our smart tooling system:

- Significant cost savings due to set up time reduction.
- □ Reduction of part cycle time due to quicker production cycles.

Schwanog tool and part with serration.