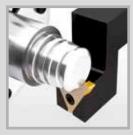

The Schwanog broaching tool carries a quarter circle geometry with 6 teeth while only the first tooth carries a complete (finish depth) profile while the remaining 5 teeth are considered roughing teeth.

The broaching of serrations is a two step process. With the first step the spindle does not move and the tool feeds three times until the first tooth is completely established. With the second step the spindle starts indexing and the 5 successive teeth are continuously machined until they are broached to finished depth.