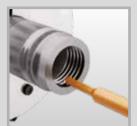

With Schwanog's "broaching (serration) tool", manufacturer of serrated turned parts i.e. according to DIN 5480, 5481 or 5482 are able to use a completely new approach to machine these parts. I.e. the machining of a serrated part made from 1045 steel is achieved on a conventional lathe in a single operation, in just 7 seconds and eliminates the cleaning, handling, planning and controlling process.