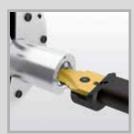

The broaching of serrations is a two step process. With the first step the spindle does not move and the tool feeds three times until the first tooth is completely established. With the second step the spindle starts indexing and the 5 successive teeth are continuously machined until they are broached to finished depth.

## **Process**

**Roughing:** The C-axis does not move, feedrate in Z approx. 0.1 mm, depending on profile.

Feeding until the first tooth is finished.

Indexing tooth for tooth until serration is complete via rotation of the C-axis.