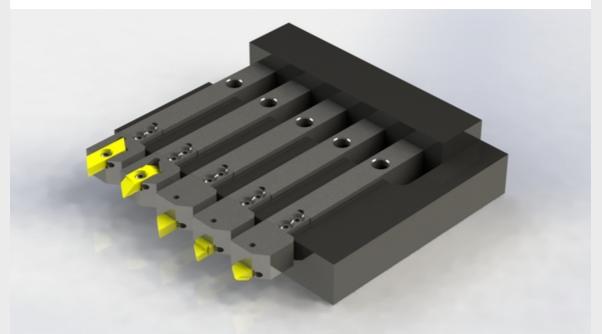

## Modular tooling system for swiss-type lathes!

Different standardized cartridges for (form) grooving, longitudinal turning, and parting-off can be used on the base holder, which is adapted to the machine conditions. The interface of the cartridges screwed to the side of the base holder ensures a stable and secure connection as well as a simple and user-friendly tool changeover in the machine. Both left and right-hand cartridges can be applied in the same base holder, thus the cutting tool can be positioned directly at the guide bushing or pick-off spindle.

## System highlights:

- Internal coolant supply directly to the cutting edge
- Coolant connections on left-hand side and rear or designed machine specific
- Superior flexibility due to standardized interchangeable cartridges
- Cutting tool can be positioned directly at guide bushing or pick-off spindle
- User-friendly and simple tool changeover in the machine
- Prolonged tool life due to targeted coolant supply
- Improved chip flow
- Short, compact tool and head lengths