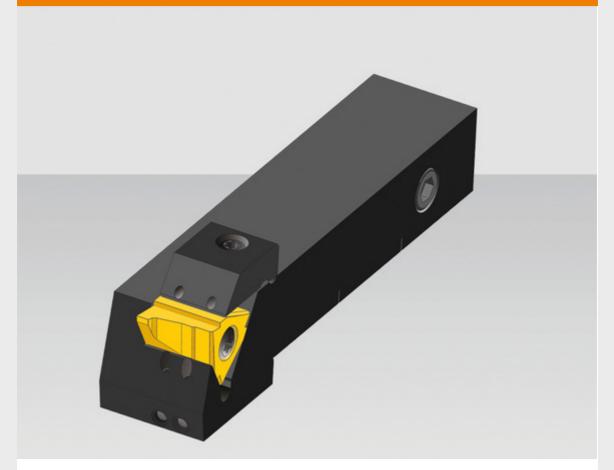

## INDEXABLE WEP INSERT, NOW AVAILABLE FOR CUTTING WIDTHS UP TO 16 MM!

By targeted expansion of the OD grooving application of the 3-cutting edge WEP system, it is now possible to achieve cutting widths of up to 16 mm with a holder height of 20 mm and higher.

In addition to the previous clamping screw, the new clamping claw offers optimized stabilization to absorb the high cutting pressures. Moreover, all tool holders for the larger insert widths are supplied with internal coolant supply and optional connection options.

## Advantages:

- Unit cost reduction through expanded insert width of the WEP system
- Increased stability by combination of clamping screw and clamping claw
- More variable applications due to new tool holder heights of 20 mm and higher
- All tool holders with internal coolant and optional connection options