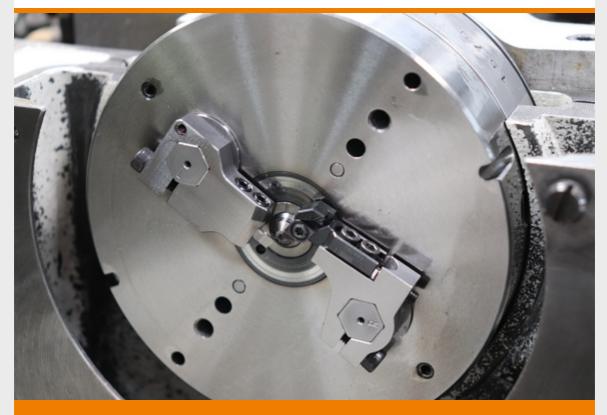

## The Schwanog ESCOMATIC® tool

We open a highly productive tooling solution for all ESCOMATIC® machines. In addition to the tools, we also offer the matching holders for all machine types, from the camcontrolled machines D2, D4, D5 and D6 to the new D2/D5 CNC and NM New Mach machines.

Only for the D2 and D4 machines from Escomatic does the head have to be converted to a hexagonal shaft - but this conversion is technically simple and involves only a small amount of effort. The test series have shown that, in principle, there are considerable benefits under all conditions. Above all: