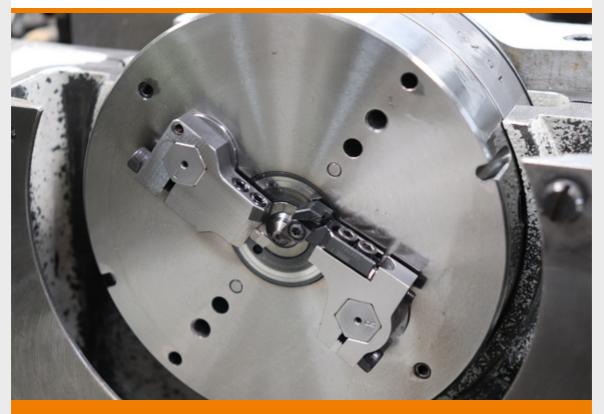

## The Schwanog System for ESCOMATIC® Machines

We introduce a highly productive tooling solution for all ESCOMATIC® machines. In addition to the cutting tools, we also offer the matching holders for all machine types, from the camcontrolled machines D2, D4, D5, and D6 to the new D2/D5 CNC and NM New Mach machines.

Only for the D2 and D4 machines from Escomatic does the head have to be converted to a hexagonal shaft - but this conversion is technically simple and involves only a small amount of effort. The test series have shown that, in principle, there are considerable benefits under all conditions. Above all: