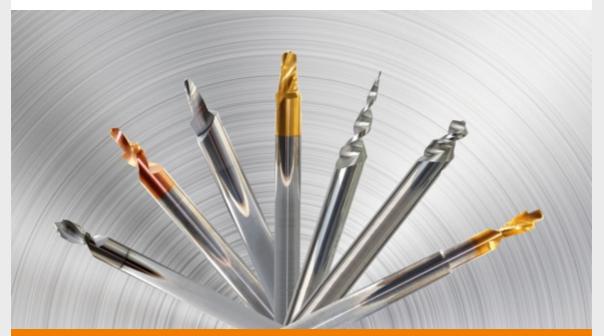

## Form drilling with solid carbide drills

When the insertable form drill system reaches its limits, in terms of stability and accuracy, Schwanog solid carbide drills are the perfect supplement. The solid carbide drills are available in twist or spade drill design with or without coolant through

As with Schwanog insertable form drills, the profiles of the solid carbide drills are always ground according to customer drawing. All precision parameters can be reliably repeated and can be verified by state- of-the-art measuring machines.

## Overview of the technical facts:

- Bore-Ø up to 25mm
- For high-precision drilling
- For deep bores
- Available in twist and spade drill design
- Significant increase in tool life due to the use of optimum carbide grades and coatings