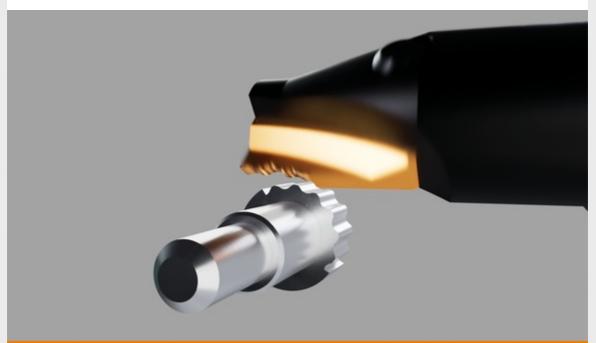

## Milling of special forms with the Schwanog PWP system

Broaching reaches its limits when the material of the part to be machined has a very high tensile strength. This is where milling with the Schwanog PWP system has proven its effectiveness. With the 2-edged insertable tool, grooves can be milled with a precision of  $\pm$  0.01mm. Thanks to the quick-change capability of the inserts and a high changeover accuracy, machining can usually be continued immediately after a tool change without readjustment.