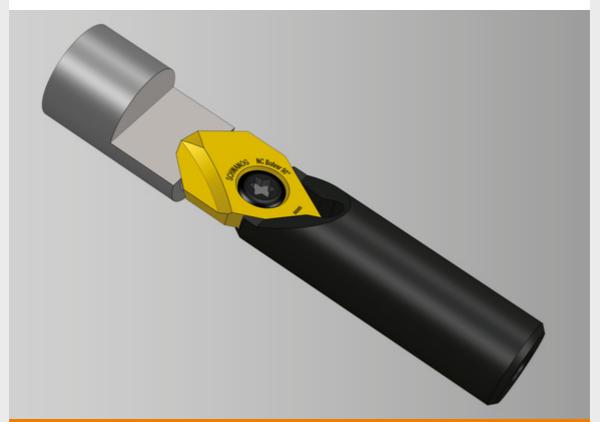

## Schwanog interchangeable center drill!

To ensure consistently high precision in series production, center drills are used to prevent drills walking and to maintain a chamfer on the drill diameter.

Schwanog center drills are quick changeable and offer a high repeatability of ±0.01mm, resulting in less machine downtime. Designs range from 60 to 140 degrees and depending on the material to be machined various carbide grades and coatings can be applied.

The quick-change ability of the drill inserts guarantees a 40% increase in productivity. The interchangeable drills are offered in both left-hand and right-hand versions, where always the same holder can be used, which significantly increases flexibility. Upon request our drill inserts are available with edge preparation to reduce possible chatter.