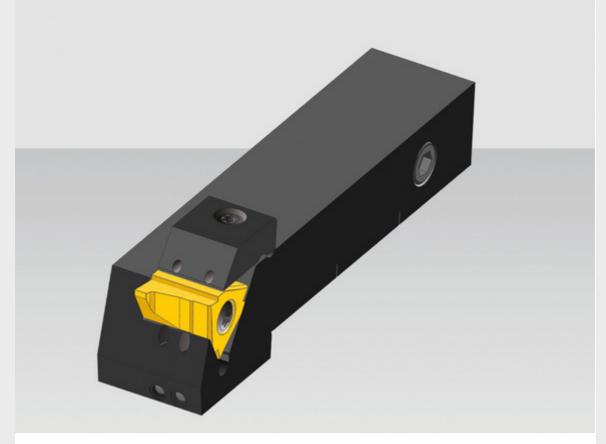

## FOR CUTTING WIDTHS UP TO 16 MM!

By targeted expansion of the OD grooving application of the 3-cutting edge WEP system, it is now possible to achieve cutting widths of up to 16 mm with a holder height of 20 mm and higher.

In addition to the previous clamping screw, the new clamping claw offers optimized stabilization to absorb the high cutting pressures. Moreover, all tool holders for the larger insert widths are supplied with internal coolant supply and optional connection options.

## Advantages:

- Unit cost reduction through expanded insert width of the WEP system
- Increased stability by combination of clamping screw and clamping claw
- More variable applications due to new tool holder heights of 20 mm and higher
- All tool holders with internal coolant and optional connection options