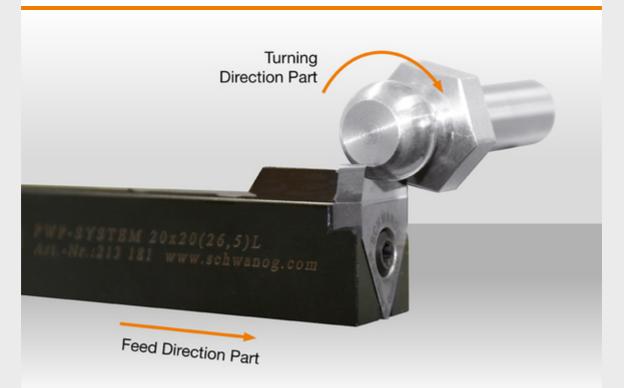

## For tight tolerances and superior surface finishes: The Schwanog skiving system!

Skiving is a special application for the manufacturing of precision parts.

The new Schwanog skiving system offers outstanding advantages wherever particularly tight tolerances are required while holding highest surface finish qualities. The working principle of skiving resembles that of the shave tool / shaving application, however, skiving does without counter rollers and counter guidance. Skiving can consequently also be installed on single spindle and CNC machines.