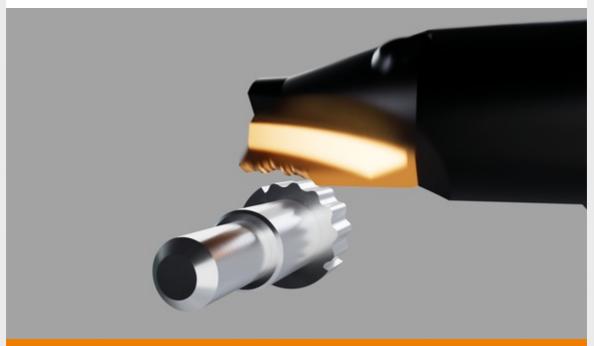

## Milling of special forms with the Schwanog PWP system!

Broaching reaches its limits when the material of the part to be machined has a very high tensile strength. This is where milling with the Schwanog PWP system has proven its effectiveness. With the 2-edged insertable tool, grooves can be milled with a precision of  $\pm$  0.01mm. Thanks to the quick-change capability of the inserts and a high changeover accuracy, machining can usually be continued immediately after a tool change without readjustment.